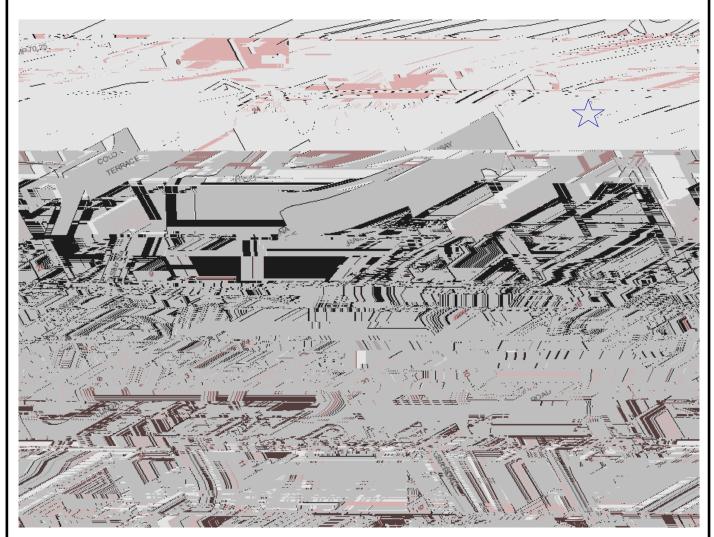

Disabled Bay associate with 7G Colonsay Terrace, Oban

Location of Disabled Bay

This is the Location Plan of Residential Disabled Bays refer to in the "Argyll and Bute Council (Disabled Street Parking - Oban, Lorn & the Isles) (Variation) (No.4) Order 2022"

Development and Infrastructure Services Director: Kirsty Flanagan

Drawing Number: OLIDB2021/03

Drn By SCa Chk by SW 12904/2021

Disabled Bay associate with 11 Croft Avenue, Oban

Location of Disabled Bay

This is the Location Plan of Residential Disabled