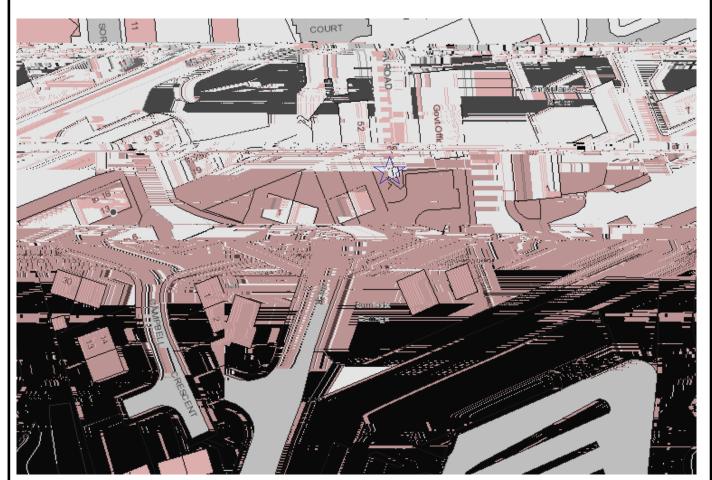

Development and Infrastructure Services

Disabled Bay associate with 14 Glenfoot Terrace, Miller Road, Oban

Location of Disabled Bay

This is the Location Plan of Residential Disabled Bays refer to in the "Argyll and Bute Council (Disabled Street Parking - Oban, Lorn & the Isles)

(Variation) (No.4) Order 2022"

Drawing Number: OLIDB2021/05

Director: Kirsty Flanagan

Development and Infrastructure Services

Drn By SCa Chk by SW 12904/2021

Disabled Bay associate with 11e Soroba Road, Oban PA34 4JA