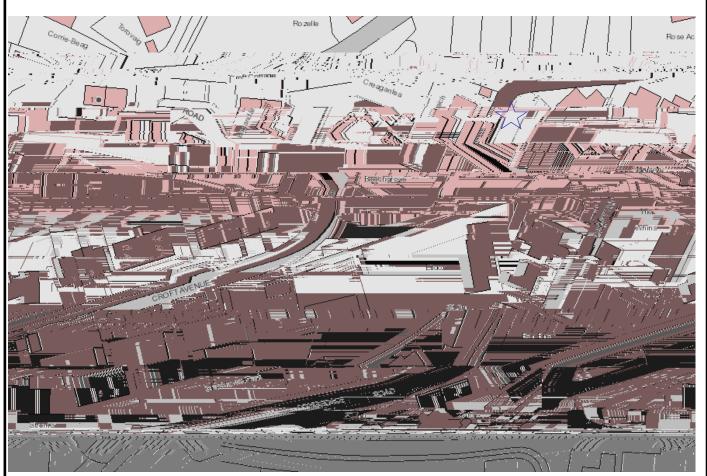

Development and Infrastructure Services Director: Kirsty Flanagan

Drawing Number: OLIDB2021/03

Drn By SCa Chk by SW 12904/2021

Disabled Bay associate with 11 Croft Avenue, Oban

Location of Disabled Bay

This is the Location Plan of Residential Disabled

Bays refer to in the "Argyll and Bute Council (Disabled Street Parking - Oban, Lorn & the Isles) (Variation) (No.4) Order 2022"

Drawing Number: OLIDB2021/04

Drn By SCa Chk by SW 12904/2021

Director: Kirsty Flanagan