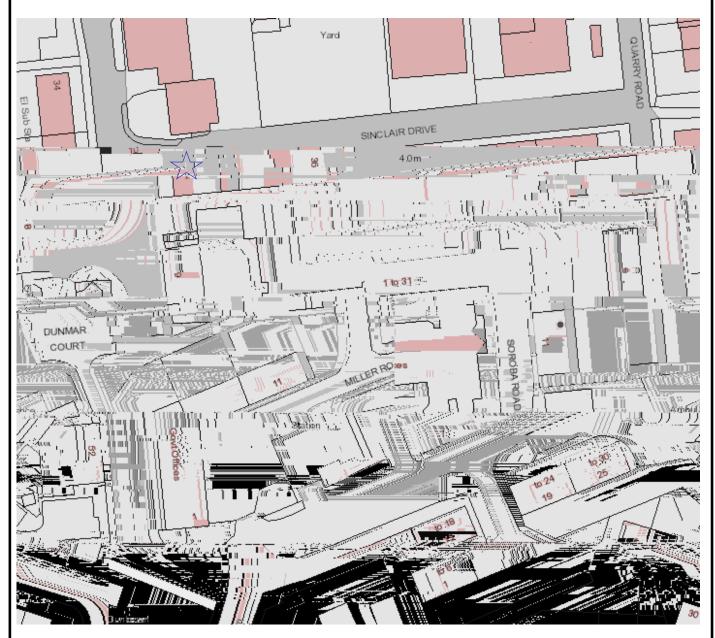

(Variation) (No.4) Order 2022"

Drawing Number: OLIDB2021/05

Director: Kirsty Flanagan

Development and Infrastructure Services

Drn By SCa Chk by SW 12904/2021

Disabled Bay associate with 11e Soroba Road, Oban PA34 4JA

Location of Disabled Bay

This is the Location Plan of Residential Disabled Bays refer to in the "Argyll and Bute Council (Disabled Street Parking - Oban, Lorn & the Isles) (Variation) (No.4) Order 2022"

Development and Infrastructure Services Director: Kirsty Flanagan

Drawing Number: OLIDB2021/08 Drn By SCa Chk by SW

12904/2021

Disabled Bay associate with Rockcliffe, Main Street Tobermory