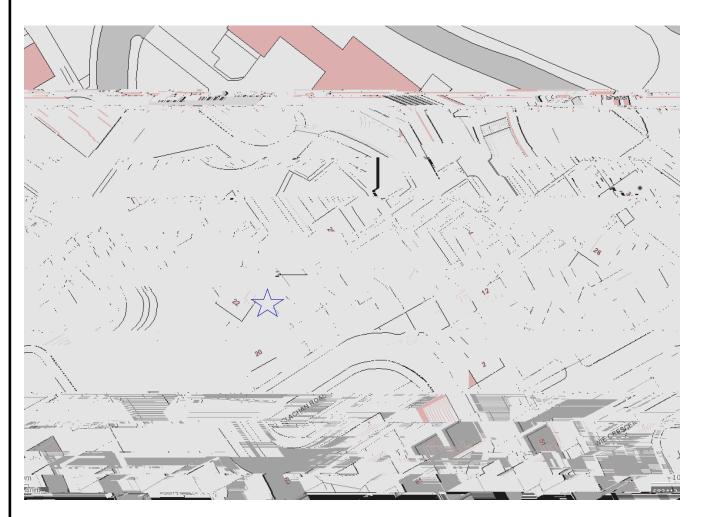

## LEGEND

Location of Disabled Bay

This is the Location Plan of Residential Disabled Bays refer to in the "Argyll and Bute Council (Disabled Street Parking - Helensburgh & Lomond) (variation) (no.3) Order 2022"