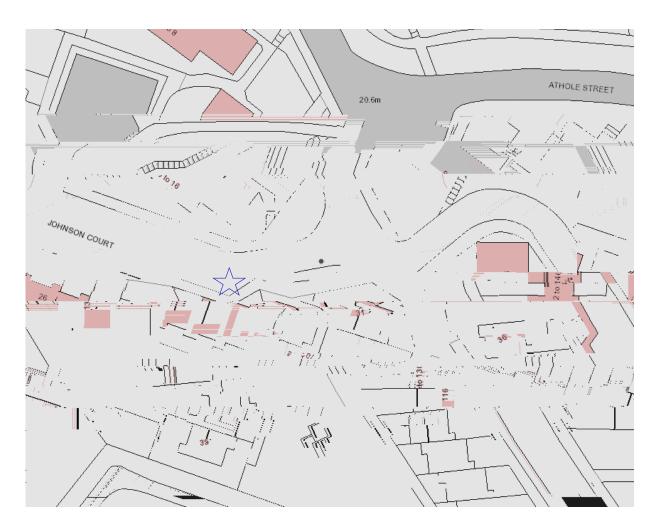

(variation) (no.3) Order 2022"

Drn By

Scale:

Disabled Bay associate with 42 Johnson Court Helensburgh, G84 7LJ

14/04/2021

This is the Location Plan of Residential Disabled Bays refer to in the "Argyll and Bute Council (Disabled Street Parking - Helensburgh & Lomond) (variation) (no.3) Order 2022"

Development and Infrastructure Services Director: Kirsty Flanagan

Drawing Number: HLDB2021/08 Drn By SCa Chk by SW

Disabled Bay Associate with 32 Clachan Road, Rosneath